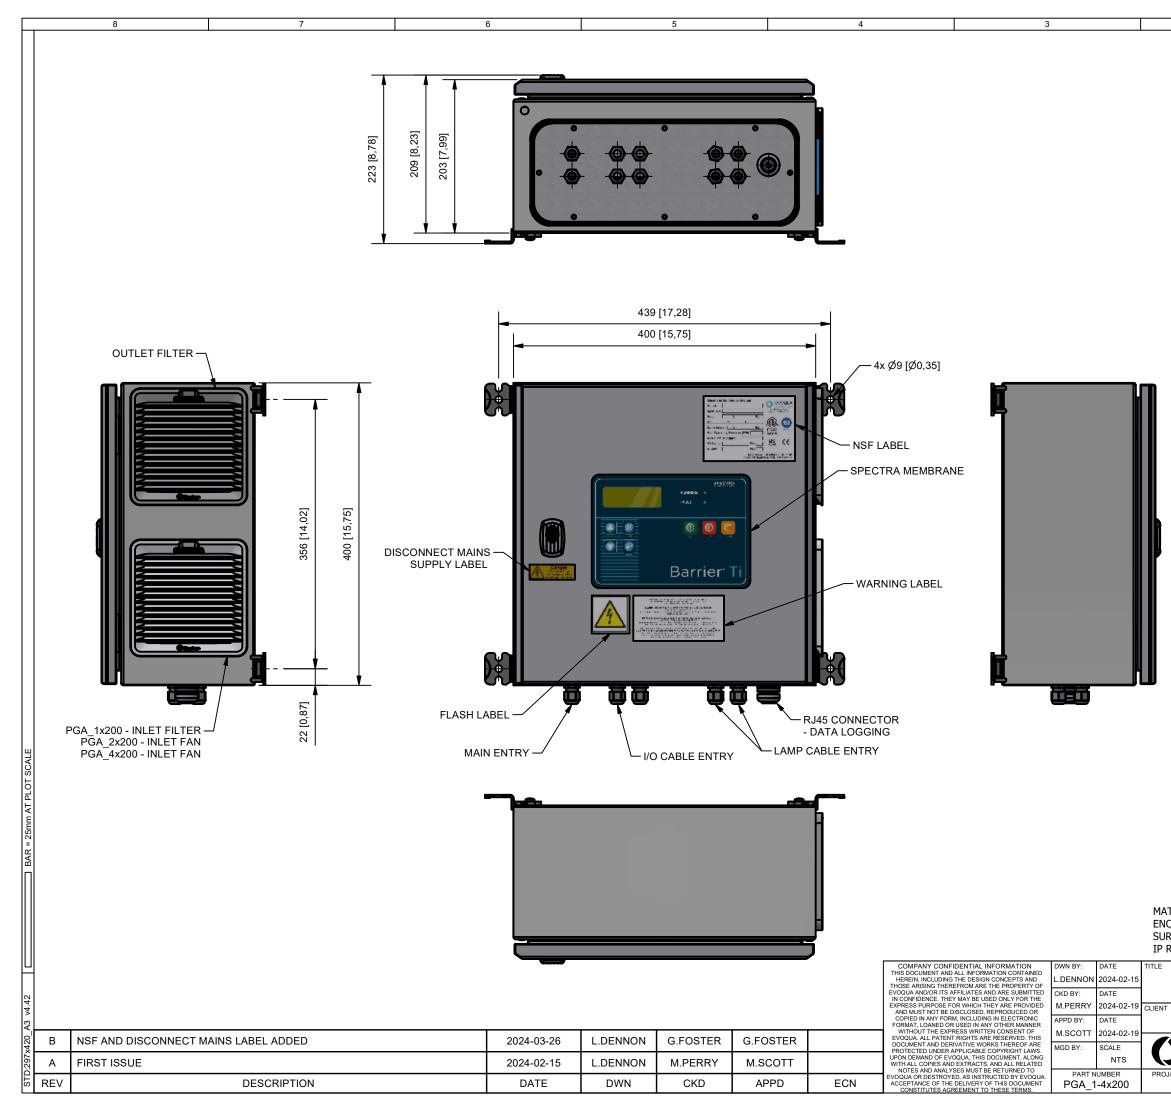

| 2 1                                                                                                                                                                                                                                                                                                                                                                                    | _ |
|----------------------------------------------------------------------------------------------------------------------------------------------------------------------------------------------------------------------------------------------------------------------------------------------------------------------------------------------------------------------------------------|---|
|                                                                                                                                                                                                                                                                                                                                                                                        | Q |
|                                                                                                                                                                                                                                                                                                                                                                                        | o |
|                                                                                                                                                                                                                                                                                                                                                                                        | в |
| TERIAL<br>CLOSURE: STEEL, MOUNTING PLATE: GALVANISED STEEL<br>RFACE FINISH: EPOXY-POLYESTER POWDER, COLOUR: GREY (RAL 7035)<br>RATING: IP54<br>ELECTRICAL ENCLOSURE & SUB-PANEL LAYOUT<br>PGA_1-4x200<br>PANEL GENERAL ARRANGEMENT<br>STANDARD PRODUCTS<br>EVOQUA WATER TECHNOLOGIES<br>WARRINGTON CHESHIRE GBR<br>+44 (0)3001240500<br>PROD NUMBER CODE FILE/DRAWING NUMBER SHEET REV |   |
| VPROD NUMBER CODE FILE/DRAWING NUMBER SHEET REV<br>EC-GA01 PGA_1-4x200 1 OF 1 B                                                                                                                                                                                                                                                                                                        |   |